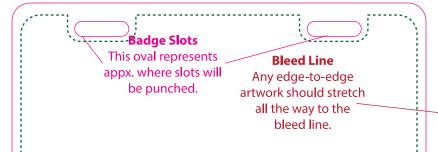

# **Badge Slots**

This oval represents appx. where slots will be punched. Bleed Line Any edge-to-edge artwork should stretch all the way to the bleed line.