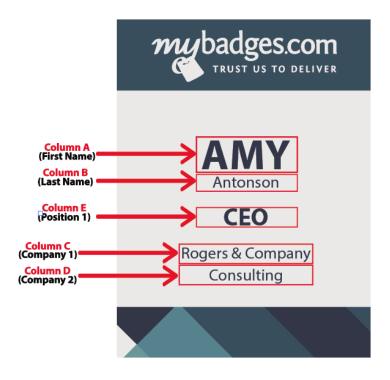

Each **text position** on your badge will represent a **column in your spreadsheet**. If you have any **longer company names or job positions** consider creating a new column so we can print the company name or title **on two lines instead of one.** (see *diagrams on next page*)

# FIGURE 2

Feel free to give us a call if you have any questions 1-800-665-3775